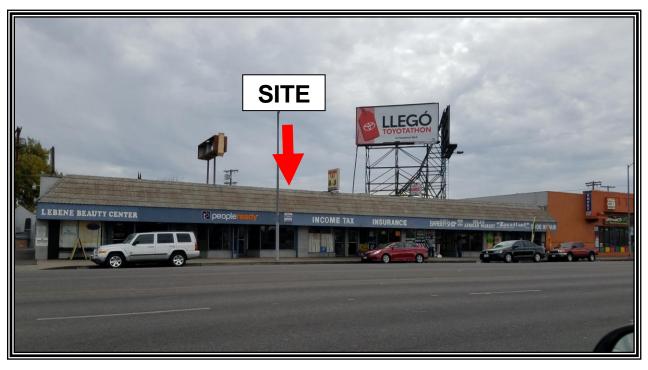

## Retail Store for Lease 8728 SEPULVEDA BOULEVARD

**LOCATION:** 8728 Sepulveda Boulevard, North Hills, Ca 9343

(Just north of Parthenia Street)

SIZE: 900 +/- square feet

**RENTAL RATE:** \$2,450.00 per month, MG (No NNN)

**AVAILABLE:** Immediate

**PARKING:** Excellent rear parking with additional street

parking available (non-metered)

**COMMENTS:** \* Just off the signalized corner @ Parthenia Street

\* This store offers excellent signage and visibility

\* Completely remodeled interior

\* Excellent Hispanic demographics

\* Join many major retailers in the area!!